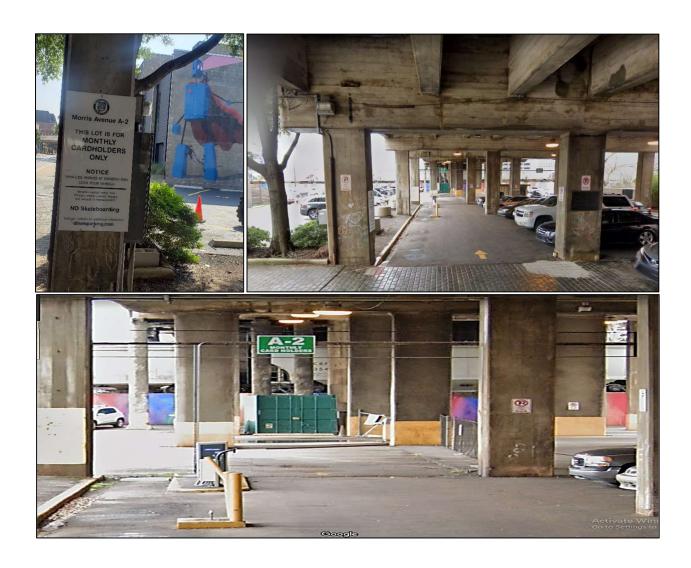

## **GES Call Center Parking**

- GES Call Center parking is provided at the Birmingham Parking Authority Lot A2 located at 2081 Morris
   Avenue, Birmingham, AL 35203 (please refer to additional Parking Information on pages 2 and 3 of this
   document).
- On the first day working or training in the GES Call Center, a parking permit will be assigned to those driving daily from their hotel (or locally) to access the A2 Lot.
- Due to limited availability, parking permits will NOT be issued to each individual and carpooling is strongly encouraged.
- When arriving for the initial training/shift in the GES Call Center, individuals should secure **self-parking** until a parking permit is assigned.
  - Street parking or public parking is available for a daily fee through the Birmingham Parking
     Authority or Premium Parking.
  - o The parking receipt can be submitted via Expense Wire for reimbursement.
  - Please note that parking reimbursement is limited to 2 days as the expectation is that you will
    utilize carpooling or prepaid parking in the A2 lot thereafter.
- Upon final departure from the Call Center, to avoid a \$50 penalty, the parking permit must be returned to your Enrollment Manager or Team Lead, Carol Shivers, Vincent Sarris, or another Full-Time GES employee. Alternately, the key card can be placed in the in the drop box outside of the Call Center Manager's office.
- Please note: Counselors are NOT to park in the John Hand Building Visitor Parking on the corner of **20**<sup>th</sup> Street and Morris Avenue. Unauthorized vehicles will incur a \$75 parking violation. The counselor will be responsible for payment of any parking fines charged.

## Parking information for Morris Avenue A-2 Parking Lot

ENTER the parking lot at the entrance and address as listed below:

Birmingham Parking Authority (BPA - Morris Avenue A-2) 2081 Morris Avenue Birmingham, AL 35203