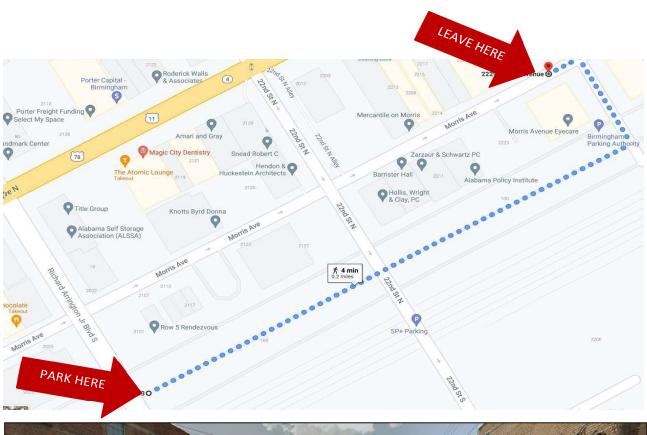

## Parking information for Morris Avenue A-2 Parking Lot

ENTER the parking lot at the entrance and address as listed below:

Birmingham Parking Authority (BPA - Morris Avenue A-2) 2081 Morris Avenue Birmingham, AL 35203

EXIT the parking lot at the address listed below. You can also enter the lot at this location.

When exiting, please note that you cannot turn left onto Morris Avenue.

You must cross over Morris Avenue to turn left onto 1st Avenue North.