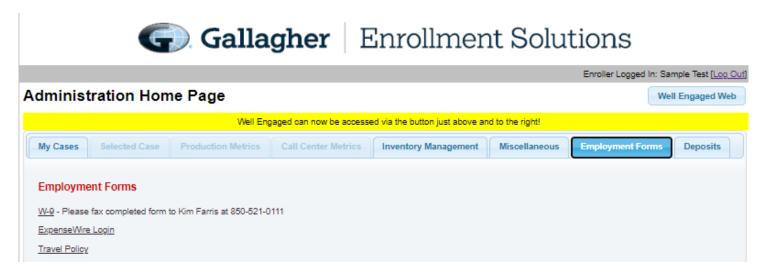

### IV. Administration Home Page

My Cases

The first screen you see on the Administration Home Page is the My Cases page, this allows you to access information about your current and closed cases.

| G Galla                                   | <b>gher</b> I           | Enrollmer                      | nt Solu          | tions                  |                              |
|-------------------------------------------|-------------------------|--------------------------------|------------------|------------------------|------------------------------|
|                                           |                         |                                |                  | Enroller Logged In: Sa | ample Test [ <u>Log Out]</u> |
| Administration Home Page                  |                         |                                |                  | We                     | ell Engaged Web              |
| Well En                                   | gaged can now be access | ed via the button just above a | nd to the right! |                        |                              |
| My Cases Selected Case Production Metrics | Call Center Metrics     | Inventory Management           | Miscellaneous    | Employment Forms       | Deposits                     |
| My Active Cases                           |                         |                                |                  |                        |                              |
| 2126: TEST Ozark School District - 2022   |                         |                                |                  |                        |                              |
| Closed Cases                              |                         |                                |                  |                        |                              |
| Began 2018:<br>1349: Z-Testing Demo 🗸     | Go                      |                                |                  |                        |                              |

#### **Employment Forms**

Includes useful documents, such as W-9 for things like address changes, expense reports, vehicle mileage and a copy of Gallagher Enrollment Solutions Travel Guidelines Policy.

#### Deposits

The Deposits page has all of your payment detail summaries for all payments, per diems and reimbursements you receive from Gallagher Enrollment Solutions. They will appear as summaries and links to PDF files.