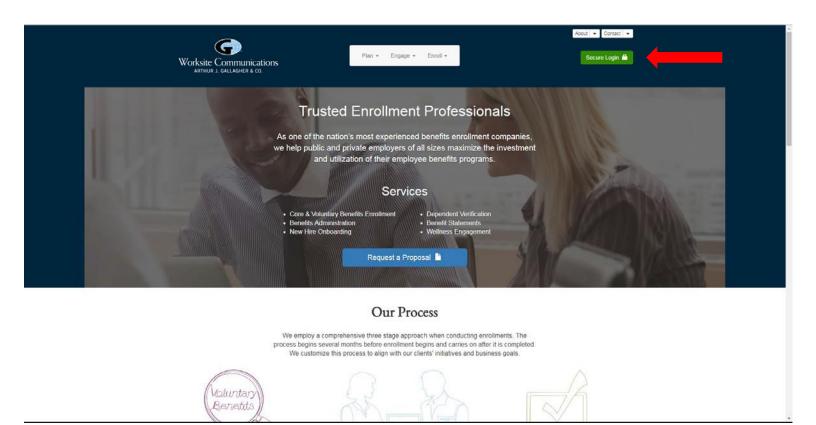

### II. Navigating to the login page

You will click on the green Secure Login button on the top right hand of the page.

## III. Logging In

You are now at the login page.

| Worksite Communice<br>Arthur J. Gallagher & C                                                             |           | Plan -                                                                                                                                                          | Engage - Enroll -                                                                                 | About 👻 Contact 💌                                                                     |  |
|-----------------------------------------------------------------------------------------------------------|-----------|-----------------------------------------------------------------------------------------------------------------------------------------------------------------|---------------------------------------------------------------------------------------------------|---------------------------------------------------------------------------------------|--|
| Secure Login<br>Access to Our Adm                                                                         | nistratio | r System                                                                                                                                                        |                                                                                                   | 1                                                                                     |  |
| Quick Links<br>Secure Login                                                                               |           | After successfully logging in, you'l Username:                                                                                                                  | be redirected to Worksite's backend syste                                                         | m.                                                                                    |  |
| WorkTracker Login<br>Webmail                                                                              | C         | Password:                                                                                                                                                       |                                                                                                   |                                                                                       |  |
| Basecamp                                                                                                  | C         | Login<br>Forgot your password? If you're ai<br>you can reset it if we have a valid<br>address on file. Broker representa<br>contact the Worksite office for ass | email<br>tives should                                                                             |                                                                                       |  |
| Home<br>About<br>- Meet the Team<br>- Brochuros &<br>Communications<br>Contact<br>- Jobs<br>Secure Log-in |           | Plan<br>Implementation<br>Dependent Verification<br>Focus Group & Surveys                                                                                       | Communications<br>Benefit Statements<br>Wellness Engagement<br>Financial Education<br>WellEngaged | Enroll<br>Core & Voluntary Benefits<br>Benefits Administration<br>New Hire Onboarding |  |